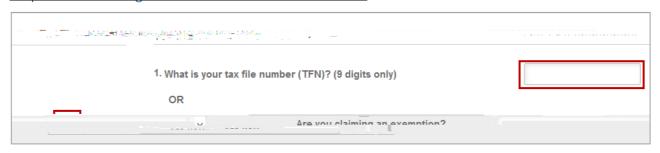

## Procedure

Log in to SSO

1. Click on the **O** tile.

Enter your Tax File number OR click on the drop down list to choose the appropriate exemption to find out more about exemptions visit the website: <a href="https://www.ato.gov.au/Forms/TFN-declaration/">https://www.ato.gov.au/Forms/TFN-declaration/</a>